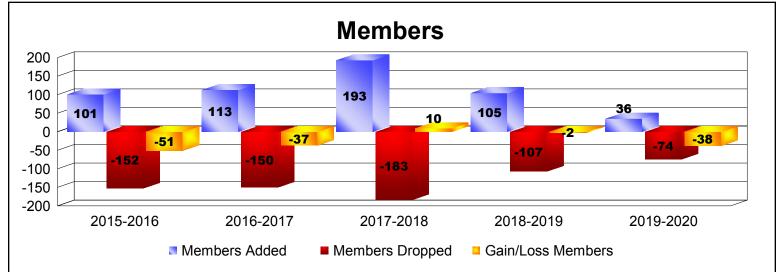

District 2 T3

As of December 2019 Cumulative

| Year      | New<br>Clubs | Dropped<br>Clubs | Gain/<br>Loss<br>Clubs | New<br>Members | Charter<br>Members | Reinstate<br>Members | Transfer<br>Members | Total<br>Member<br>Added | Total<br>Members<br>Dropped | Gain/<br>Loss<br>Members |
|-----------|--------------|------------------|------------------------|----------------|--------------------|----------------------|---------------------|--------------------------|-----------------------------|--------------------------|
| 2015-2016 | 0            | -1               | -1                     | 92             | 0                  | 6                    | 3                   | 101                      | -152                        | -51                      |
| 2016-2017 | 1            | -2               | -1                     | 72             | 20                 | 6                    | 15                  | 113                      | -150                        | -37                      |
| 2017-2018 | 1            | 0                | 1                      | 144            | 34                 | 8                    | 7                   | 193                      | -183                        | 10                       |
| 2018-2019 | 0            | 0                | 0                      | 99             | 0                  | 3                    | 3                   | 105                      | -107                        | -2                       |
| 2019-2020 | 0            | -1               | -1                     | 28             | 0                  | 1                    | 7                   | 36                       | -74                         | -38                      |
| Average   | 0            | -1               | 0                      | 87             | 11                 | 5                    | 7                   | 110                      | -133                        | -24                      |