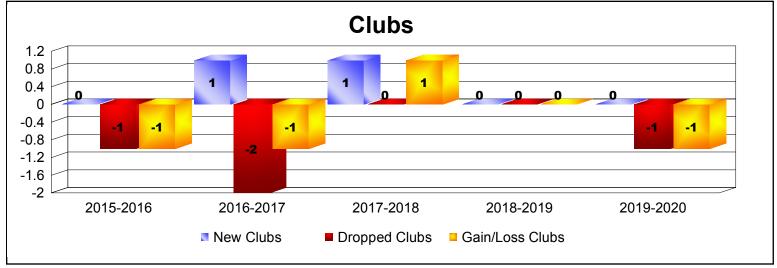

District 2 T3

As of December 2019 Cumulative

| Year      | New<br>Clubs | Dropped<br>Clubs | Gain/<br>Loss<br>Clubs | New<br>Members | Charter<br>Members | Reinstate<br>Members | Transfer<br>Members | Total<br>Member<br>Added | Total<br>Members<br>Dropped | Gain/<br>Loss<br>Members |
|-----------|--------------|------------------|------------------------|----------------|--------------------|----------------------|---------------------|--------------------------|-----------------------------|--------------------------|
| 2015-2016 | 0            | -1               | -1                     | 92             | 0                  | 6                    | 3                   | 101                      | -152                        | -51                      |
| 2016-2017 | 1            | -2               | -1                     | 72             | 20                 | 6                    | 15                  | 113                      | -150                        | -37                      |
| 2017-2018 | 1            | 0                | 1                      | 144            | 34                 | 8                    | 7                   | 193                      | -183                        | 10                       |
| 2018-2019 | 0            | 0                | 0                      | 99             | 0                  | 3                    | 3                   | 105                      | -107                        | -2                       |
| 2019-2020 | 0            | -1               | -1                     | 28             | 0                  | 1                    | 7                   | 36                       | -74                         | -38                      |
| Average   | 0            | -1               | 0                      | 87             | 11                 | 5                    | 7                   | 110                      | -133                        | -24                      |